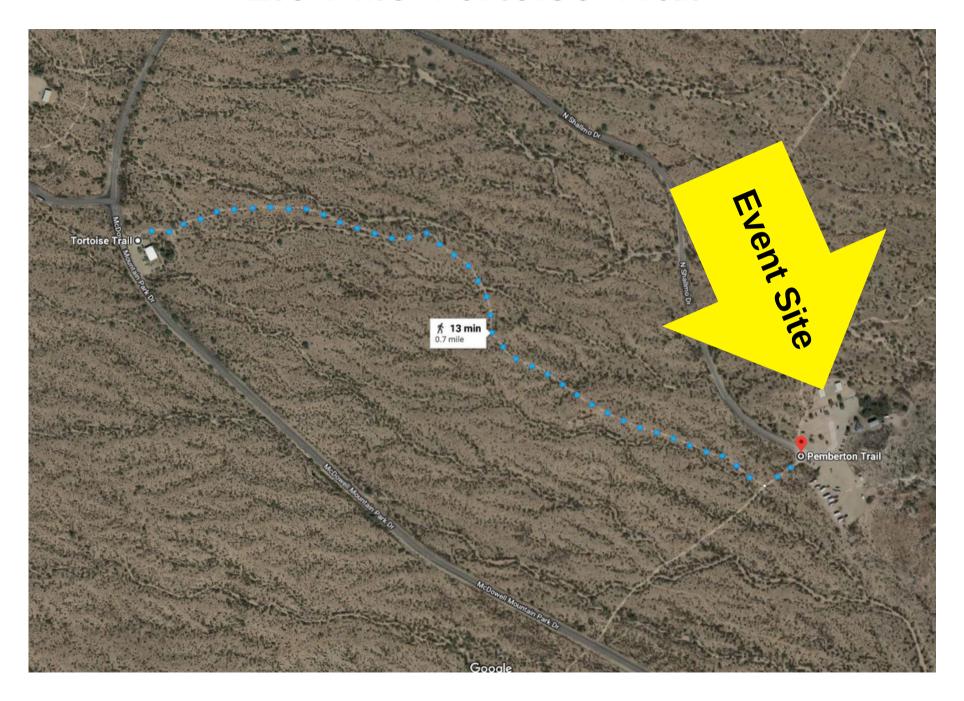

2 Loop East.
- 2. Take exit 13 for Country Club Drive/AZ-87; turn left onto AZ-87 North (headed towards Fountain Hills). From the AZ-87 North, turn left onto Shea Blvd.
- 3. From Shea Blvd, turn right onto Fountain Hills Blvd.
- 4. Fountain Hills Blvd turns into McDowell Mountain Road. Continue onto McDowell Mountain Road for over 3.5 miles.
- 5. McDowell Mountain Regional Park will be on the left. Turn left onto McDowell Mountain Park Drive.
- 6. Once inside the park, keep going straight on McDowell Mountain Park Drive for approximately 2 miles. You will see the Visitor Center on your right and shortly after you will turn right onto N. Shallmo Drive. Follow N. Shallmo Drive for approximately 1 mile to the entrance of the Pemberton Trailhead area on your left.

## 1.5 Mile Tortoise Trail



## 4.5 Mile Scenic Trail Loop