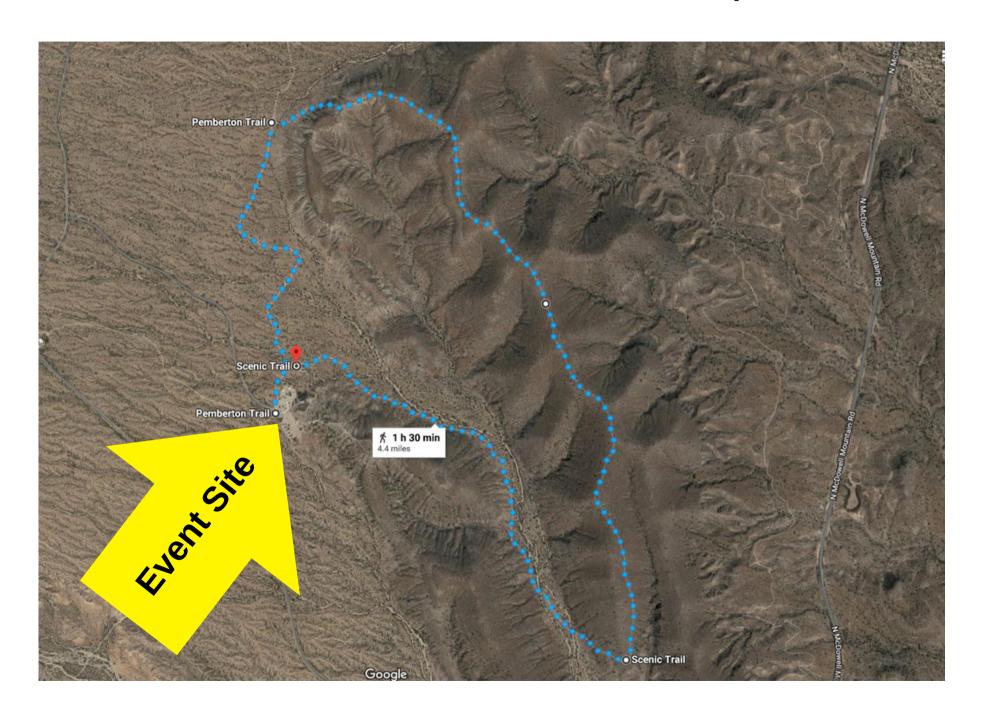

r Country Club Drive/AZ-87; turn left onto AZ-87 North (headed towards Fountain Hills). From the AZ-87 North, turn left onto Shea Blvd.
- 3. From Shea Blvd, turn right onto Fountain Hills Blvd.
- 4. Fountain Hills Blvd turns into McDowell Mountain Road. Continue onto McDowell Mountain Road for over 3.5 miles.
- 5. McDowell Mountain Regional Park will be on the left. Turn left onto McDowell Mountain Park Drive.
- 6. Once inside the park, keep going straight on McDowell Mountain Park Drive for approximately 2 miles. You will see the Visitor Center on your right and shortly after you will turn right onto N. Shallmo Drive. Follow N. Shallmo Drive for approximately 1 mile to the entrance of the Pemberton Trailhead area on your left.

## 1.5 Mile Tortoise Trail



## 4.5 Mile Scenic Trail Loop